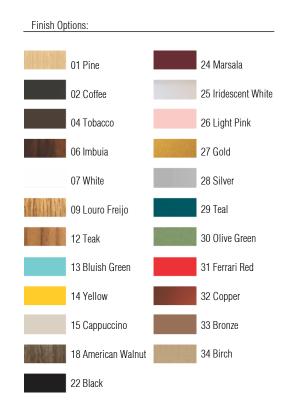

Reference: 1230. Line: Clean Application: Pendant

Description: Canoe Suspension Pendant Canoe 190x16x20

Material: Natural Wood Veneer, MDF and Acrylic Weight (unpacked): 4,45kg/9,81lb

Light Source Type: Integrated LED Module