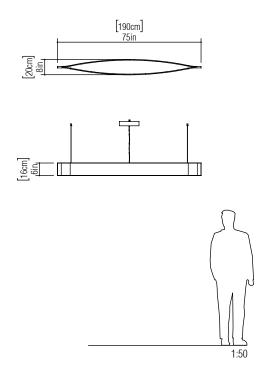

Reference: 1230. Line: Clean Application: Pendant

Description: Canoe Suspension Pendant Canoe 190x16x20

Material: Natural Wood Veneer, MDF and Acrylic Weight (unpacked): 4,45kg/9,81lb

Light Source Type: Integrated LED Module

Suspension Cable Length: 160cm/63in

Certificates:

Accord Lighting reserves the right to alter dimensions and specifications without notice in accordance with its policy of continuous product improvement. Please, contact the manufacturer if further information is necessary.