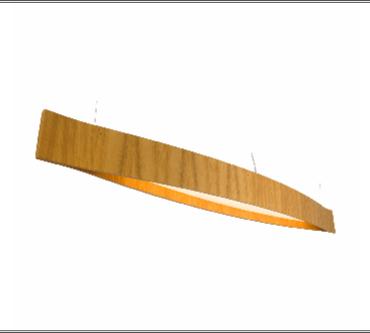

Reference: 1230. Line: Clean Application: Pendant

Description: Canoe Suspension Pendant Canoe 190x16x20

Material: Natural Wood Veneer, MDF and Acrylic Weight (unpacked): 4,45kg/9,81lb

Light Source Type: Integrated LED Module