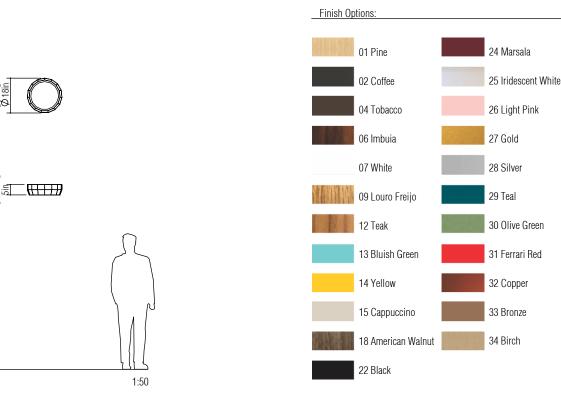

Reference: 590. Line: Multifaceted Application: Ceiling Description: Multifaceted Cylindrical Ceiling Lamp Ø46x13,5

Material: Natural Wood Veneer, MDF and Acrylic Weight (unpacked): 1,15kg/2,54lb

Light Source Type: E-26 3x 25W (max. each) Fluorescent or LED Bulbs not included Color Temperature: Lamp dependent CRI: Lamp dependent Luminous Flux: Lamp dependent