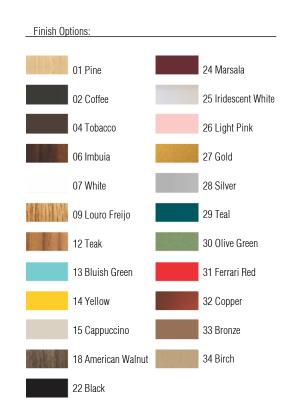

Reference: 594. Line: Multifaceted Application: Ceiling

Description: Multifaceted Cylindrical Ceiling Lamp Ø61x13,5

Material: Natural Wood Veneer, MDF and Acrylic Weight (unpacked): 2,90kg/6,39lb

Light Source Type: E-26

3x 25W (max. each) Fluorescent or LED Bulbs not included

Color Temperature: Lamp dependent

CRI: Lamp dependent

Luminous Flux: Lamp dependent

Isolation: Class II

Input Voltage (VAC): 110 ~ 277V Input Frequency (Hz): 60 Hz

Suspension Cable Length: Not applicable





Accord Lighting reserves the right to alter dimensions and specifications without notice in accordance with its policy of continuous product improvement. Please, contact the manufacturer if further information is necessary.

accordlighting.com REV. 24/10/2018