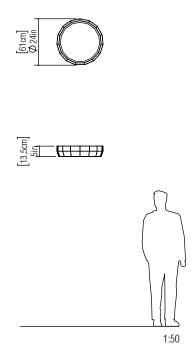

Reference: 594. Line: Multifaceted Application: Ceiling

Description: Multifaceted Cylindrical Ceiling Lamp Ø61x13,5

Material: Natural Wood Veneer, MDF and Acrylic Weight (unpacked): 2,90kg/6,39lb

Light Source Type: E-26