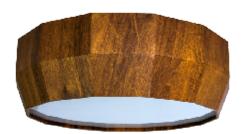

Reference: 594. Line: Multifaceted Application: Ceiling

Description: Multifaceted Cylindrical Ceiling Lamp Ø61x13,5

Material: Natural Wood Veneer, MDF and Acrylic Weight (unpacked): 2,90kg/6,39lb

Light Source Type: E-26