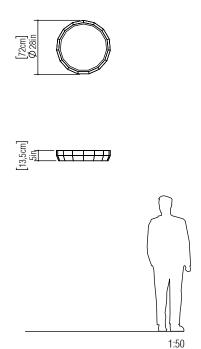

Reference: 595. Line: Multifaceted Application: Ceiling

Description: Multifaceted Cylindrical Ceiling Lamp Ø72x13,5

Material: Natural Wood Veneer, MDF and Acrylic Weight (unpacked): 3,50kg/7,71lb

Light Source Type: E-26

Suspension Cable Length: Not applicable

Accord Lighting reserves the right to alter dimensions and specifications without notice in accordance with its policy of continuous product improvement. Please, contact the manufacturer if further information is necessary.