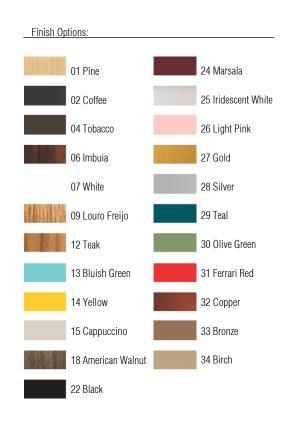

Reference: 595. Line: Multifaceted Application: Ceiling

Description: Multifaceted Cylindrical Ceiling Lamp Ø72x13,5

Material: Natural Wood Veneer, MDF and Acrylic Weight (unpacked): 3,50kg/7,71lb

Light Source Type: E-26