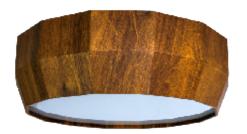

Reference: 595. Line: Multifaceted Application: Ceiling

Description: Multifaceted Cylindrical Ceiling Lamp Ø72x13,5

Material: Natural Wood Veneer, MDF and Acrylic Weight (unpacked): 3,50kg/7,71lb

Light Source Type: E-26