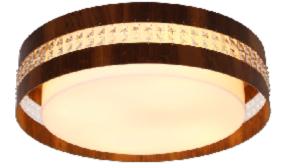

Reference: 5025C. Line: Crystal Application: Ceiling Description: Cylindrical Ceiling Lamp with Crystals Ø50x15

Material: Natural Wood Veneer, MDF and Acrylic Weight (unpacked): 2,65kg/5,84lb

Light Source Type: E-26 3x 25W (max. each) Fluorescent or LED Bulbs not included Color Temperature: Lamp dependent CRI: Lamp dependent Luminous Flux: Lamp dependent