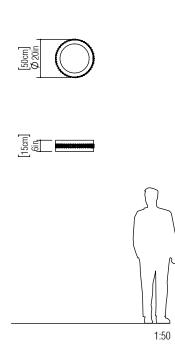

Reference: 5025C. Line: Crystal Application: Ceiling Description: Cylindrical Ceiling Lamp with Crystals Ø50x15

Material: Natural Wood Veneer, MDF and Acrylic Weight (unpacked): 2,65kg/5,84lb

Light Source Type: E-26 3x 25W (max. each) Fluorescent or LED Bulbs not included Color Temperature: Lamp dependent CRI: Lamp dependent Luminous Flux: Lamp dependent