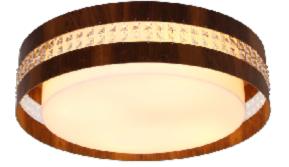

Reference: 5025C. Line: Crystal Application: Ceiling Description: Cylindrical Ceiling Lamp with Crystals Ø50x15

Material: Natural Wood Veneer, MDF and Acrylic Weight (unpacked): 2,65kg/5,84lb

Light Source Type: E-27 3x 25W (max. each) Fluorescent or LED Bulbs not included Color Temperature: Lamp dependent CRI: Lamp dependent Luminous Flux: Lamp dependent