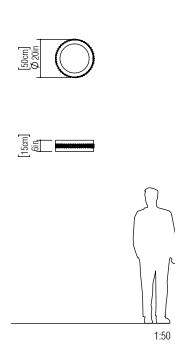

Reference: 5025C. Line: Crystal Application: Ceiling Description: Cylindrical Ceiling Lamp with Crystals Ø50x15

Material: Natural Wood Veneer, MDF and Acrylic Weight (unpacked): 2,65kg/5,84lb

Light Source Type: E-27 3x 25W (max. each) Fluorescent or LED Bulbs not included Color Temperature: Lamp dependent CRI: Lamp dependent Luminous Flux: Lamp dependent