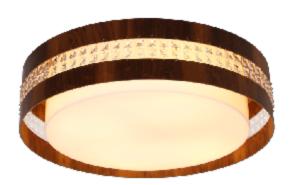

Reference: 5026C. Line: Crystal Application: Ceiling

Application: Ceiling
Description: Cylindrical Ceiling Lamp with Crystals Ø60x15

Material: Natural Wood Veneer, MDF and Acrylic Weight (unpacked): 3,25kg/7,17lb