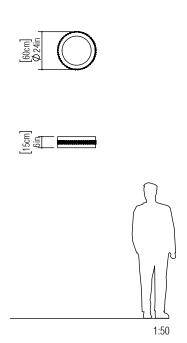

Reference: 5026C. Line: Crystal Application: Ceiling

Application: Ceiling
Description: Cylindrical Ceiling Lamp with Crystals Ø60x15

Material: Natural Wood Veneer, MDF and Acrylic Weight (unpacked): 3,25kg/7,17lb

Suspension Cable Length: Not applicable

Accord Lighting reserves the right to alter dimensions and specifications without notice in accordance with its policy of continuous product improvement. Please, contact the manufacturer if further information is necessary.