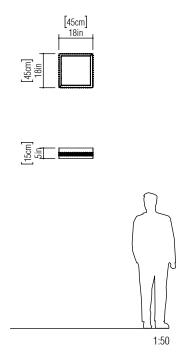

Reference: 5027C. Line: Crystal Application: Ceiling

Description: Square Ceiling Lamp with Crystals 45x15x45

Material: Natural Wood Veneer, MDF and Acrylic Weight (unpacked): 2,05kg/4,52lb

Light Source Type: E-26