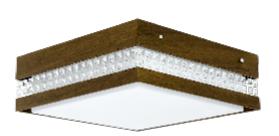

Reference: 5027C. Line: Crystal Application: Ceiling

Description: Square Ceiling Lamp with Crystals 45x15x45

Material: Natural Wood Veneer, MDF and Acrylic Weight (unpacked): 2,05kg/4,52lb

Light Source Type: E-26