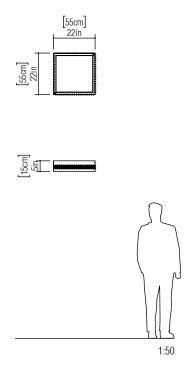

Reference: 5028C. Line: Crystal Application: Ceiling

Description: Square Ceiling Lamp with Crystals 55x15x55

Material: Natural Wood Veneer, MDF and Acrylic

Weight (unpacked): 2,90kg/6,39lb

Light Source Type: E-26