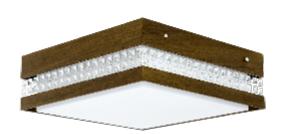

Reference: 5028C. Line: Crystal Application: Ceiling

Description: Square Ceiling Lamp with Crystals 55x15x55

Material: Natural Wood Veneer, MDF and Acrylic

Weight (unpacked): 2,90kg/6,39lb

Light Source Type: E-26