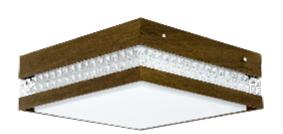

Reference: 5029C. Line: Crystal Application: Ceiling

Description: Square Ceiling Lamp with Crystals 65x15x65

Material: Natural Wood Veneer, MDF and Acrylic Weight (unpacked): 3,50kg/7,72lb

Light Source Type: E-26