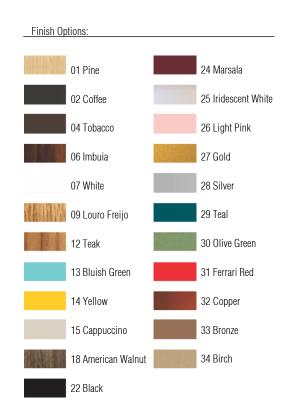

Reference: 5029C. Line: Crystal Application: Ceiling

Description: Square Ceiling Lamp with Crystals 65x15x65

Material: Natural Wood Veneer, MDF and Acrylic Weight (unpacked): 3,50kg/7,72lb

Light Source Type: E-26

4x 25W (max. each) Fluorescent or LED Bulbs not included

Color Temperature: Lamp dependent

CRI: Lamp dependent

Luminous Flux: Lamp dependent

Isolation: Class II

Input Voltage (VAC): 110 ~ 277V Input Frequency (Hz): 60 Hz

Suspension Cable Length: Not applicable





Accord Lighting reserves the right to alter dimensions and specifications without notice in accordance with its policy of continuous product improvement. Please, contact the manufacturer if further information is necessary.

accordlighting.com REV. 24/10/2018