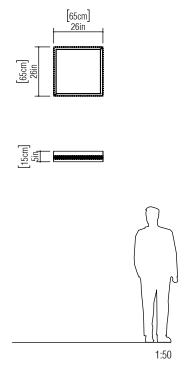

Reference: 5029C. Line: Crystal Application: Ceiling

Description: Square Ceiling Lamp with Crystals 65x15x65

Material: Natural Wood Veneer, MDF and Acrylic Weight (unpacked): 3,50kg/7,72lb

Light Source Type: E-26

Suspension Cable Length: Not applicable

Accord Lighting reserves the right to alter dimensions and specifications without notice in accordance with its policy of continuous product improvement. Please, contact the manufacturer if further information is necessary.