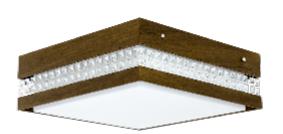

Reference: 5046C. Line: Crystal Application: Ceiling

Description: Square Ceiling Lamp with Crystals 35x15x35

Material: Natural Wood Veneer, MDF and Acrylic Weight (unpacked): 4,00kg/8,82lb

Light Source Type: E-26