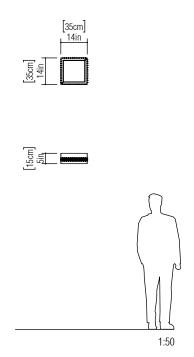

Reference: 5046C. Line: Crystal Application: Ceiling

Description: Square Ceiling Lamp with Crystals 35x15x35

Material: Natural Wood Veneer, MDF and Acrylic Weight (unpacked): 4,00kg/8,82lb

Light Source Type: E-26

Suspension Cable Length: Not applicable

Accord Lighting reserves the right to alter dimensions and specifications without notice in accordance with its policy of continuous product improvement. Please, contact the manufacturer if further information is necessary.