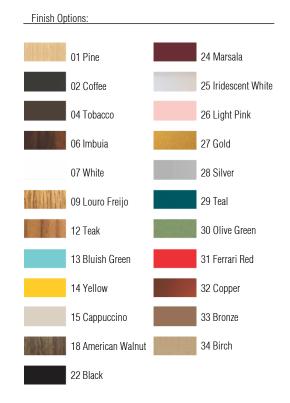

Material: Natural Wood Veneer, MDF and Acrylic Weight (unpacked): 4,05kg/8,93lb

Light Source Type: E-26 4x 25W (max. each) Fluorescent or LED Bulbs not included Color Temperature: Lamp dependent CRI: Lamp dependent Luminous Flux: Lamp dependent