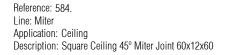

Material: Natural Wood Veneer, MDF and Acrylic Weight (unpacked): 4,05kg/8,93lb

Light Source Type: E-26 4x 25W (max. each) Fluorescent or LED Bulbs not included Color Temperature: Lamp dependent CRI: Lamp dependent Luminous Flux: Lamp dependent