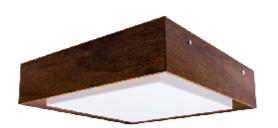

Reference: 586. Line: Miter Application: Ceiling

Description: Square Ceiling 45° Miter Joint 50x12x50

Material: Natural Wood Veneer, MDF and Acrylic

Weight (unpacked): 3,10kg/6,83lb

Light Source Type: E-26