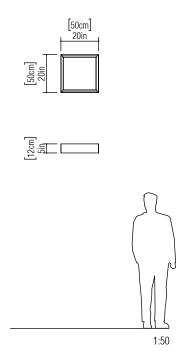

Reference: 586. Line: Miter Application: Ceiling

Description: Square Ceiling 45° Miter Joint 50x12x50

Material: Natural Wood Veneer, MDF and Acrylic

Weight (unpacked): 3,10kg/6,83lb

Light Source Type: E-26

Suspension Cable Length: Not applicable

Accord Lighting reserves the right to alter dimensions and specifications without notice in accordance with its policy of continuous product improvement. Please, contact the manufacturer if further information is necessary.