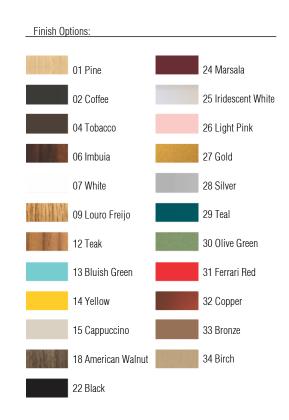

Reference: 586. Line: Miter Application: Ceiling

Description: Square Ceiling 45° Miter Joint 50x12x50

Material: Natural Wood Veneer, MDF and Acrylic

Weight (unpacked): 3,10kg/6,83lb

Light Source Type: E-26