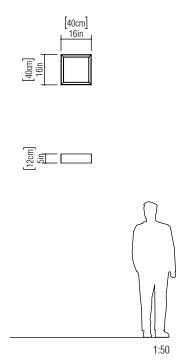

Reference: 587. Line: Miter Application: Ceiling

Description: Square Ceiling 45° Miter Joint 40x12x40

Material: Natural Wood Veneer, MDF and Acrylic Weight (unpacked): 2,15kg/4,74lb

Light Source Type: E-26

Suspension Cable Length: Not applicable

Accord Lighting reserves the right to alter dimensions and specifications without notice in accordance with its policy of continuous product improvement. Please, contact the manufacturer if further information is necessary.