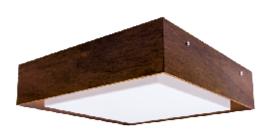

Reference: 587. Line: Miter Application: Ceiling

Description: Square Ceiling 45° Miter Joint 40x12x40

Material: Natural Wood Veneer, MDF and Acrylic Weight (unpacked): 2,15kg/4,74lb

Light Source Type: E-26