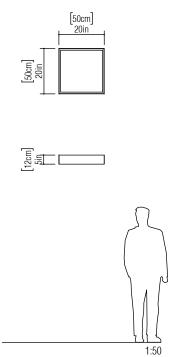

Reference: 490. Line: Clean

Application: Ceiling
Description: Basic Square Ceiling 50x12x50

Material: Natural Wood Veneer, MDF and Acrylic

Weight (unpacked): 2,45kg/5,40lb

Light Source Type: E-26

4x 25W (max. each) Fluorescent or LED Bulbs not included