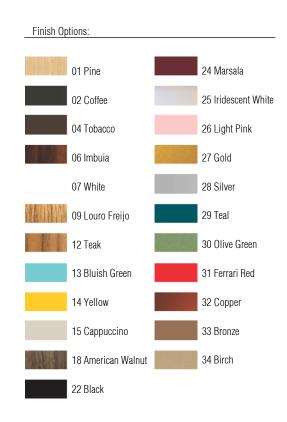

Reference: 490. Line: Clean

Application: Ceiling
Description: Basic Square Ceiling 50x12x50

Material: Natural Wood Veneer, MDF and Acrylic

Weight (unpacked): 2,45kg/5,40lb

Light Source Type: E-26

4x 25W (max. each) Fluorescent or LED Bulbs not included

Color Temperature: Lamp dependent

CRI: Lamp dependent

Luminous Flux: Lamp dependent

Isolation: Class II

Input Voltage (VAC): 110 ~ 277V Input Frequency (Hz): 60 Hz

Suspension Cable Length: Not applicable





Accord Lighting reserves the right to alter dimensions and specifications without notice in accordance with its policy of continuous product improvement. Please, contact the manufacturer if further information is necessary.

accordlighting.com REV. 24/08/2018