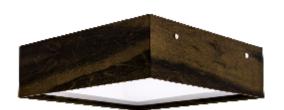

Reference: 490. Line: Clean

Application: Ceiling
Description: Basic Square Ceiling 50x12x50

Material: Natural Wood Veneer, MDF and Acrylic

Weight (unpacked): 2,45kg/5,40lb

Light Source Type: E-26

4x 25W (max. each) Fluorescent or LED Bulbs not included