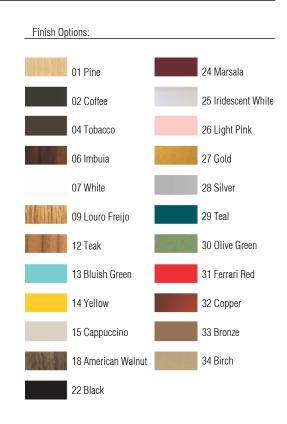

Reference: 573. Line: Clean Application: Ceiling

Application: Ceiling
Description: Basic Square Ceiling 30x12x30

Material: Natural Wood Veneer, MDF and Acrylic

Weight (unpacked): 1,10kg/3,53lb

Light Source Type: E-27