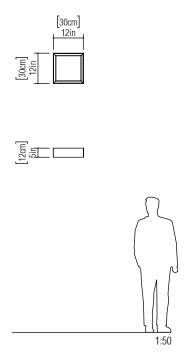

Reference: 573. Line: Clean Application: Ceiling

Application: Ceiling
Description: Basic Square Ceiling 30x12x30

Material: Natural Wood Veneer, MDF and Acrylic

Weight (unpacked): 1,10kg/3,53lb

Light Source Type: E-27

Suspension Cable Length: Not applicable

Accord Lighting reserves the right to alter dimensions and specifications without notice in accordance with its policy of continuous product improvement. Please, contact the manufacturer if further information is necessary.