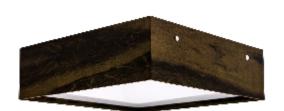

Reference: 573. Line: Clean Application: Ceiling

Application: Ceiling
Description: Basic Square Ceiling 30x12x30

Material: Natural Wood Veneer, MDF and Acrylic

Weight (unpacked): 1,10kg/3,53lb

Light Source Type: E-27