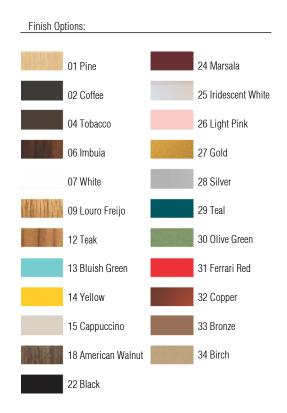

Reference: 574. Line: Clean Application: Ceiling Description: Basic Square Ceiling 40x12x40

Material: Natural Wood Veneer, MDF and Acrylic Weight (unpacked): 1,60kg/3,53lb

Light Source Type: E-26 3x 25W (max. each) Fluorescent or LED Bulbs not included Color Temperature: Lamp dependent CRI: Lamp dependent Luminous Flux: Lamp dependent