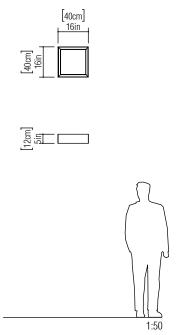

Reference: 574. Line: Clean Application: Ceiling Description: Basic Square Ceiling 40x12x40

Material: Natural Wood Veneer, MDF and Acrylic Weight (unpacked): 1,60kg/3,53lb

Light Source Type: E-26 3x 25W (max. each) Fluorescent or LED Bulbs not included Color Temperature: Lamp dependent CRI: Lamp dependent Luminous Flux: Lamp dependent