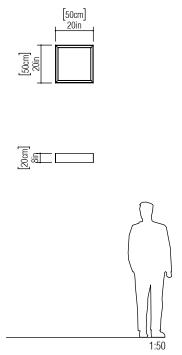

Reference: 591. Line: Clean Application: Ceiling

Application: Ceiling
Description: Basic Square Ceiling 50x20x50

Material: Natural Wood Veneer, MDF and Acrylic Weight (unpacked): 3,15kg/6,94lb

Light Source Type: E-26

Suspension Cable Length: Not applicable

Accord Lighting reserves the right to alter dimensions and specifications without notice in accordance with its policy of continuous product improvement. Please, contact the manufacturer if further information is necessary.