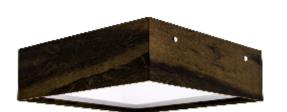

Reference: 591. Line: Clean Application: Ceiling

Application: Ceiling
Description: Basic Square Ceiling 50x20x50

Material: Natural Wood Veneer, MDF and Acrylic Weight (unpacked): 3,15kg/6,94lb

Light Source Type: E-26