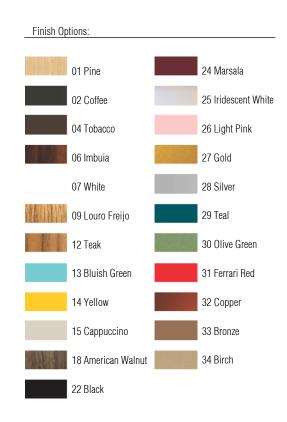

Reference: 591. Line: Clean Application: Ceiling

Application: Ceiling
Description: Basic Square Ceiling 50x20x50

Material: Natural Wood Veneer, MDF and Acrylic Weight (unpacked): 3,15kg/6,94lb

Light Source Type: E-27

4x 25W (max. each) Fluorescent or LED Bulbs not included

Color Temperature: Lamp dependent

CRI: Lamp dependent

Luminous Flux: Lamp dependent

Isolation: Class II

Input Voltage (VAC): 110 ~ 277V Input Frequency (Hz): 60 Hz

Suspension Cable Length: Not applicable





Accord Lighting reserves the right to alter dimensions and specifications without notice in accordance with its policy of continuous product improvement. Please, contact the manufacturer if further information is necessary.

accordlighting.com REV. 14/08/2018