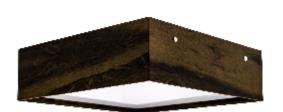

Reference: 591. Line: Clean Application: Ceiling

Application: Ceiling
Description: Basic Square Ceiling 50x20x50

Material: Natural Wood Veneer, MDF and Acrylic Weight (unpacked): 3,15kg/6,94lb

Light Source Type: E-27