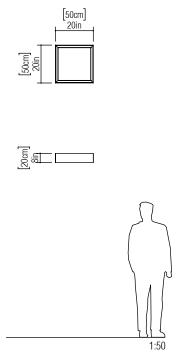

Reference: 591. Line: Clean Application: Ceiling

Application: Ceiling
Description: Basic Square Ceiling 50x20x50

Material: Natural Wood Veneer, MDF and Acrylic Weight (unpacked): 3,15kg/6,94lb

Light Source Type: E-27