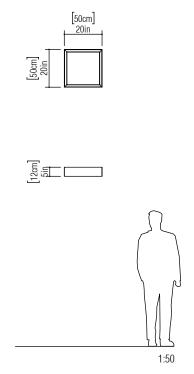

Reference: 493. Line: Miter Application: Ceiling

Description: Square Ceiling 45° Miter Joint 50x12x50

Material: Natural Wood Veneer, MDF and Acrylic

Weight (unpacked): 5,03kg/11,09lb

Light Source Type: E-26