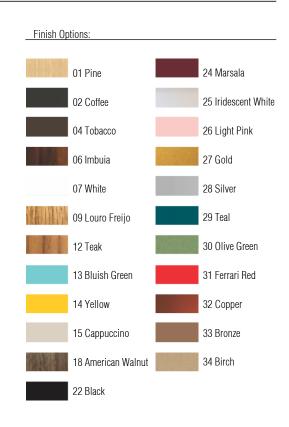

Reference: 493. Line: Miter Application: Ceiling

Description: Square Ceiling 45° Miter Joint 50x12x50

Material: Natural Wood Veneer, MDF and Acrylic

Weight (unpacked): 5,03kg/11,09lb

Light Source Type: E-26