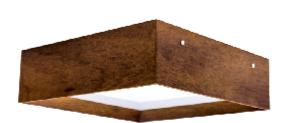

Reference: 493. Line: Miter Application: Ceiling

Description: Square Ceiling 45° Miter Joint 50x12x50

Material: Natural Wood Veneer, MDF and Acrylic

Weight (unpacked): 5,03kg/11,09lb

Light Source Type: E-26