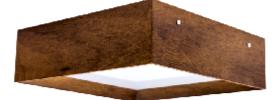

[40cm] 16in

Reference: 494. Line: Miter Application: Ceiling Description: Square Ceiling 45° Miter Joint 40x12x40

Material: Natural Wood Veneer, MDF and Acrylic Weight (unpacked): 2,10kg/4,63lb

Light Source Type: E-26 3x 25W (max. each) Fluorescent or LED Bulbs not included Color Temperature: Lamp dependent CRI: Lamp dependent Luminous Flux: Lamp dependent