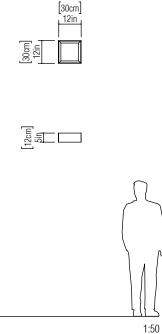

Reference: 495. Line: Miter Application: Ceiling Description: Square Ceiling 45° Miter Joint 30x12x30

Material: Natural Wood Veneer, MDF and Acrylic Weight (unpacked): 1,20kg/2,651b

Light Source Type: E-26 2x 25W (max. each) Fluorescent or LED Bulbs not included Color Temperature: Lamp dependent CRI: Lamp dependent Luminous Flux: Lamp dependent