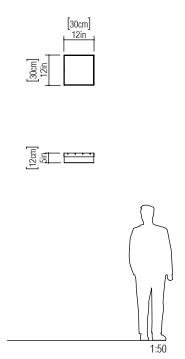

Reference: 539. Line: Cache Application: Ceiling Description: Cache Square Ceiling 30x12x30

Material: Natural Wood Veneer, MDF and Acrylic Weight (unpacked): 1,00kg/2,20lb

Light Source Type: E-26 2x 25W (max. each) Fluorescent or LED Bulbs not included Color Temperature: Lamp dependent CRI: Lamp dependent Luminous Flux: Lamp dependent