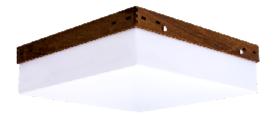

Reference: 539. Line: Cache Application: Ceiling Description: Cache Square Ceiling 30x12x30

Material: Natural Wood Veneer, MDF and Acrylic Weight (unpacked): 1,00kg/2,20lb

Light Source Type: E-26 2x 25W (max. each) Fluorescent or LED Bulbs not included Color Temperature: Lamp dependent CRI: Lamp dependent Luminous Flux: Lamp dependent