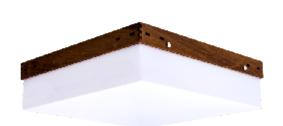

Reference: 539. Line: Cache Application: Ceiling

Application: Ceiling
Description: Cache Square Ceiling 30x12x30

Material: Natural Wood Veneer, MDF and Acrylic

Weight (unpacked): 1,00kg/2,20lb

Light Source Type: E-27