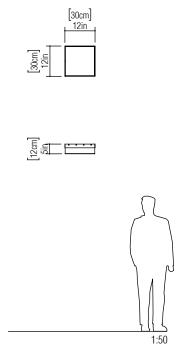

Reference: 539. Line: Cache Application: Ceiling

Application: Ceiling
Description: Cache Square Ceiling 30x12x30

Material: Natural Wood Veneer, MDF and Acrylic

Weight (unpacked): 1,00kg/2,20lb

Light Source Type: E-27