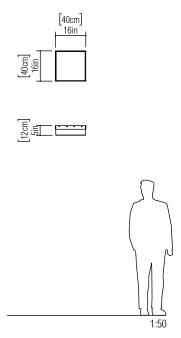

Reference: 565. Line: Cache Application: Ceiling

Application: Ceiling
Description: Cache Square Ceiling 40x12x40

Material: Natural Wood Veneer, MDF and Acrylic

Weight (unpacked): 1,40kg/3,09lb

Light Source Type: E-26

Suspension Cable Length: Not applicable

Accord Lighting reserves the right to alter dimensions and specifications without notice in accordance with its policy of continuous product improvement. Please, contact the manufacturer if further information is necessary.