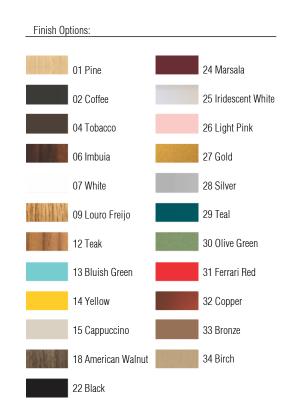

Reference: 565. Line: Cache Application: Ceiling

Application: Ceiling
Description: Cache Square Ceiling 40x12x40

Material: Natural Wood Veneer, MDF and Acrylic

Weight (unpacked): 1,40kg/3,09lb

Light Source Type: E-26