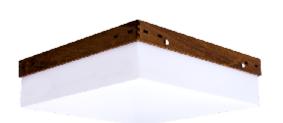

Reference: 565. Line: Cache Application: Ceiling

Application: Ceiling
Description: Cache Square Ceiling 40x12x40

Material: Natural Wood Veneer, MDF and Acrylic

Weight (unpacked): 1,40kg/3,09lb

Light Source Type: E-26