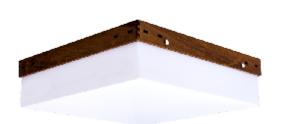

Reference: 566. Line: Cache Application: Ceiling

Application: Ceiling
Description: Cache Square Ceiling 50x12x50

Material: Natural Wood Veneer, MDF and Acrylic

Weight (unpacked): 2,15kg/4,74lb

Light Source Type: E-26