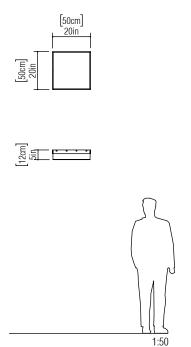

Reference: 566. Line: Cache Application: Ceiling

Application: Ceiling
Description: Cache Square Ceiling 50x12x50

Material: Natural Wood Veneer, MDF and Acrylic

Weight (unpacked): 2,15kg/4,74lb

Light Source Type: E-26