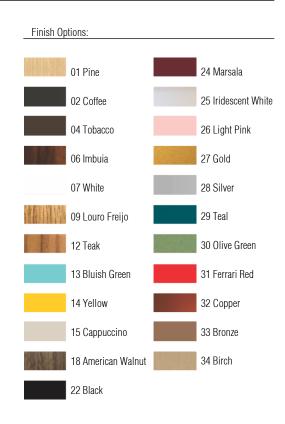

Reference: 566. Line: Cache Application: Ceiling

Application: Ceiling
Description: Cache Square Ceiling 50x12x50

Material: Natural Wood Veneer, MDF and Acrylic

Weight (unpacked): 2,15kg/4,74lb

Light Source Type: E-26