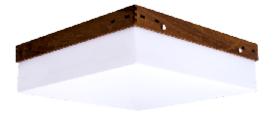

Reference: 566. Line: Cache Application: Ceiling Description: Cache Square Ceiling 50x12x50

Material: Natural Wood Veneer, MDF and Acrylic Weight (unpacked): 2,15kg/4,74lb

Light Source Type: E-27 4x 25W (max. each) Fluorescent or LED Bulbs not included Color Temperature: Lamp dependent CRI: Lamp dependent Luminous Flux: Lamp dependent