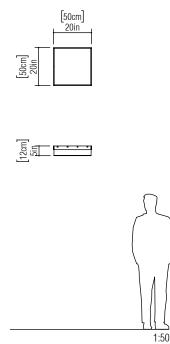

Reference: 566. Line: Cache Application: Ceiling Description: Cache Square Ceiling 50x12x50

Material: Natural Wood Veneer, MDF and Acrylic Weight (unpacked): 2,15kg/4,74lb

Light Source Type: E-27 4x 25W (max. each) Fluorescent or LED Bulbs not included Color Temperature: Lamp dependent CRI: Lamp dependent Luminous Flux: Lamp dependent