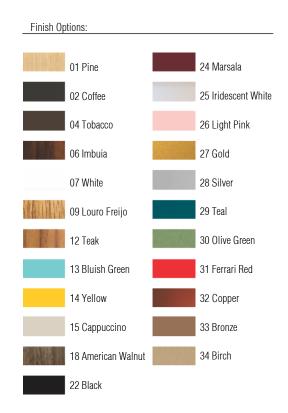

Reference: 566. Line: Cache Application: Ceiling Description: Cache Square Ceiling 50x12x50

Material: Natural Wood Veneer, MDF and Acrylic Weight (unpacked): 2,15kg/4,74lb

Light Source Type: E-27 4x 25W (max. each) Fluorescent or LED Bulbs not included Color Temperature: Lamp dependent CRI: Lamp dependent Luminous Flux: Lamp dependent

Isolation: Class II Input Voltage (VAC): 110 ~ 277V Input Frequency (Hz): 60 Hz

Suspension Cable Length: Not applicable





Accord Lighting reserves the right to alter dimensions and specifications without notice in accordance with its policy of continuous product improvement. Please, contact the manufacturer if further information is necessary.

accordlighting.com