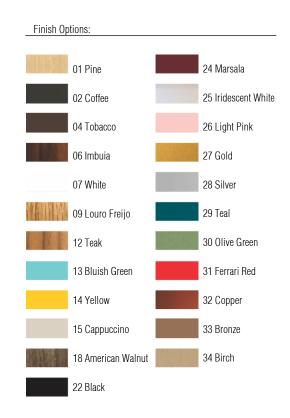

Reference: 577. Line: Cache Application: Ceiling

Description: Cache Square Ceiling 20x12x20

Material: Natural Wood Veneer, MDF and Acrylic

Weight (unpacked): 0,55kg/1,21lb

Light Source Type: E-26

1x 25W (max. each) Fluorescent or LED Bulbs not included

Color Temperature: Lamp dependent

CRI: Lamp dependent

Luminous Flux: Lamp dependent

Isolation: Class II

Input Voltage (VAC): 110 ~ 277V Input Frequency (Hz): 60 Hz

Suspension Cable Length: Not applicable





Accord Lighting reserves the right to alter dimensions and specifications without notice in accordance with its policy of continuous product improvement. Please, contact the manufacturer if further information is necessary.

accordlighting.com REV. 14/08/2018