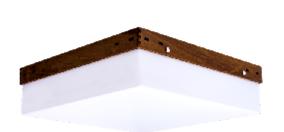

Reference: 577. Line: Cache Application: Ceiling

Description: Cache Square Ceiling 20x12x20

Material: Natural Wood Veneer, MDF and Acrylic

Weight (unpacked): 0,55kg/1,21lb

Light Source Type: E-26

1x 25W (max. each) Fluorescent or LED Bulbs not included