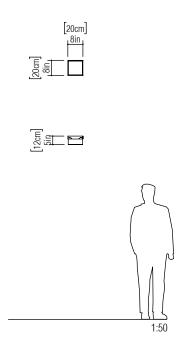

Reference: 577. Line: Cache Application: Ceiling

Description: Cache Square Ceiling 20x12x20

Material: Natural Wood Veneer, MDF and Acrylic

Weight (unpacked): 0,55kg/1,21lb

Light Source Type: E-26

1x 25W (max. each) Fluorescent or LED Bulbs not included