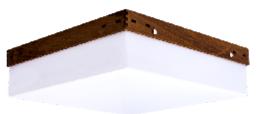

[20cm]

8in

20cm]

Reference: 577. Line: Cache Application: Ceiling Description: Cache Square Ceiling 20x12x20

Material: Natural Wood Veneer, MDF and Acrylic Weight (unpacked): 0,55kg/1,21lb

Light Source Type: E-27 1x 25W (max. each) Fluorescent or LED Bulbs not included Color Temperature: Lamp dependent CRI: Lamp dependent Luminous Flux: Lamp dependent