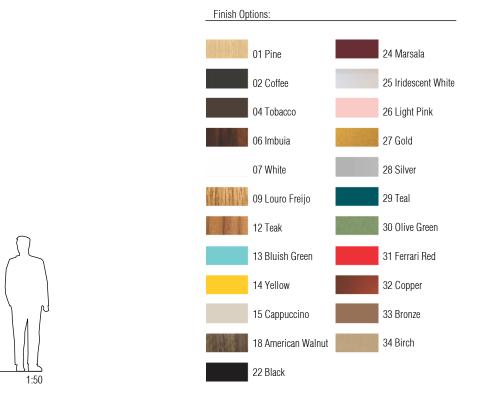

[20cm]

8in

20cm]

Reference: 577. Line: Cache Application: Ceiling Description: Cache Square Ceiling 20x12x20

Material: Natural Wood Veneer, MDF and Acrylic Weight (unpacked): 0,55kg/1,21lb

Light Source Type: E-27 1x 25W (max. each) Fluorescent or LED Bulbs not included Color Temperature: Lamp dependent CRI: Lamp dependent Luminous Flux: Lamp dependent

Isolation: Class II Input Voltage (VAC): 110 ~ 277V Input Frequency (Hz): 60 Hz

Suspension Cable Length: Not applicable



Accord Lighting reserves the right to alter dimensions and specifications without notice in accordance with its policy of continuous product improvement. Please, contact the manufacturer if further information is necessary.