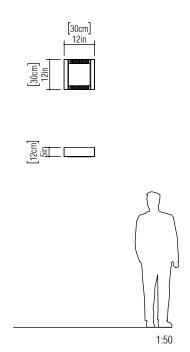

Reference: 501. Line: Slatted

Application: Ceiling
Description: Slatted Square Ceiling Lamp 30x12x30

Material: Natural Wood Veneer, MDF and Acrylic

Weight (unpacked): 1,10kg/2,43lb

Light Source Type: E-26

Suspension Cable Length: Not applicable

Accord Lighting reserves the right to alter dimensions and specifications without notice in accordance with its policy of continuous product improvement. Please, contact the manufacturer if further information is necessary.