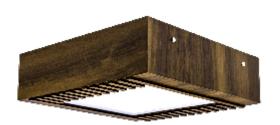

Reference: 501. Line: Slatted

Application: Ceiling
Description: Slatted Square Ceiling Lamp 30x12x30

Material: Natural Wood Veneer, MDF and Acrylic

Weight (unpacked): 1,10kg/2,43lb

Light Source Type: E-26