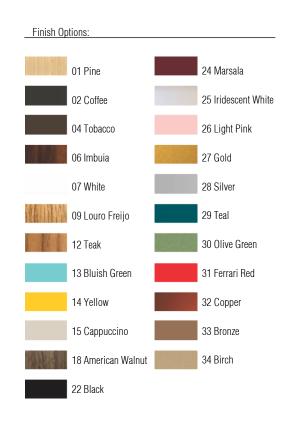

Reference: 501. Line: Slatted Application: Ceiling

Application: Ceiling
Description: Slatted Square Ceiling Lamp 30x12x30

Material: Natural Wood Veneer, MDF and Acrylic

Weight (unpacked): 1,10kg/2,43lb

Light Source Type: E-27

2x 25W (max. each) Fluorescent or LED Bulbs not included

Color Temperature: Lamp dependent

CRI: Lamp dependent

Luminous Flux: Lamp dependent

Isolation: Class II

Input Voltage (VAC): 110 ~ 277V Input Frequency (Hz): 60 Hz

Suspension Cable Length: Not applicable





Accord Lighting reserves the right to alter dimensions and specifications without notice in accordance with its policy of continuous product improvement. Please, contact the manufacturer if further information is necessary.

accordlighting.com REV. 25/10/2018