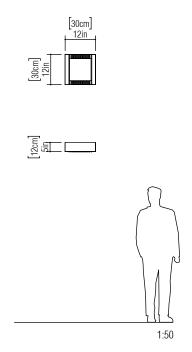

Reference: 501. Line: Slatted Application: Ceiling

Application: Ceiling
Description: Slatted Square Ceiling Lamp 30x12x30

Material: Natural Wood Veneer, MDF and Acrylic

Weight (unpacked): 1,10kg/2,43lb

Light Source Type: E-27

Suspension Cable Length: Not applicable

Accord Lighting reserves the right to alter dimensions and specifications without notice in accordance with its policy of continuous product improvement. Please, contact the manufacturer if further information is necessary.