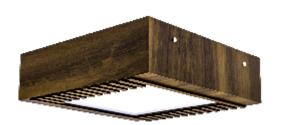

Reference: 501. Line: Slatted Application: Ceiling

Application: Ceiling
Description: Slatted Square Ceiling Lamp 30x12x30

Material: Natural Wood Veneer, MDF and Acrylic

Weight (unpacked): 1,10kg/2,43lb

Light Source Type: E-27