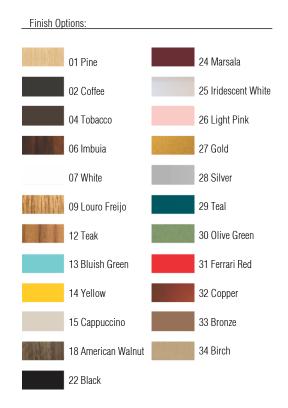

Reference: 506. Line: Slatted Application: Ceiling Description: Slatted Square Ceiling Lamp 40x12x40

Material: Natural Wood Veneer, MDF and Acrylic Weight (unpacked): 1,75kg/3,86lb

Light Source Type: E-26 3x 25W (max. each) Fluorescent or LED Bulbs not included Color Temperature: Lamp dependent CRI: Lamp dependent Luminous Flux: Lamp dependent