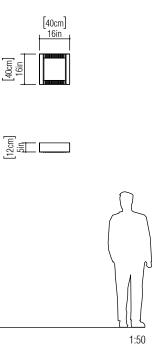

Reference: 506. Line: Slatted Application: Ceiling Description: Slatted Square Ceiling Lamp 40x12x40

Material: Natural Wood Veneer, MDF and Acrylic Weight (unpacked): 1,75kg/3,86lb

Light Source Type: E-26 3x 25W (max. each) Fluorescent or LED Bulbs not included Color Temperature: Lamp dependent CRI: Lamp dependent Luminous Flux: Lamp dependent