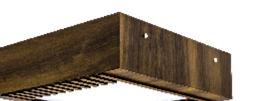

Reference: 506. Line: Slatted Application: Ceiling Description: Slatted Square Ceiling Lamp 40x12x40

Material: Natural Wood Veneer, MDF and Acrylic Weight (unpacked): 1,75kg/3,86lb

Light Source Type: E-26 3x 25W (max. each) Fluorescent or LED Bulbs not included Color Temperature: Lamp dependent CRI: Lamp dependent Luminous Flux: Lamp dependent