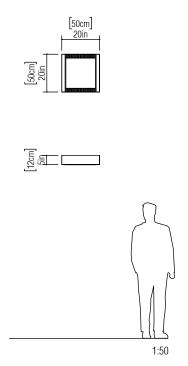

Reference: 511. Line: Slatted Application: Ceiling

Application: Ceiling
Description: Slatted Square Ceiling Lamp 50x12x50

Material: Natural Wood Veneer, MDF and Acrylic

Weight (unpacked): 2,10kg/4,63lb

Light Source Type: E-26

Suspension Cable Length: Not applicable

Accord Lighting reserves the right to alter dimensions and specifications without notice in accordance with its policy of continuous product improvement. Please, contact the manufacturer if further information is necessary.