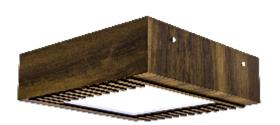

Reference: 511. Line: Slatted Application: Ceiling

Application: Ceiling
Description: Slatted Square Ceiling Lamp 50x12x50

Material: Natural Wood Veneer, MDF and Acrylic

Weight (unpacked): 2,10kg/4,63lb

Light Source Type: E-26