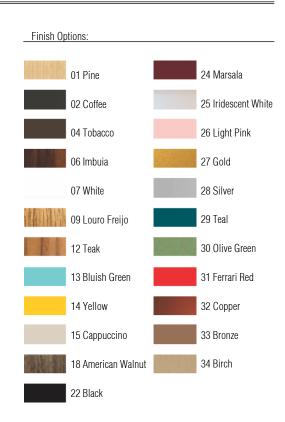

Reference: 511. Line: Slatted Application: Ceiling

Application: Ceiling
Description: Slatted Square Ceiling Lamp 50x12x50

Material: Natural Wood Veneer, MDF and Acrylic

Weight (unpacked): 2,10kg/4,63lb

Light Source Type: E-26

4x 25W (max. each) Fluorescent or LED Bulbs not included

Color Temperature: Lamp dependent

CRI: Lamp dependent

Luminous Flux: Lamp dependent

Isolation: Class II

Input Voltage (VAC): 110 ~ 277V Input Frequency (Hz): 60 Hz

Suspension Cable Length: Not applicable





Accord Lighting reserves the right to alter dimensions and specifications without notice in accordance with its policy of continuous product improvement. Please, contact the manufacturer if further information is necessary.

accordlighting.com REV. 25/10/2018