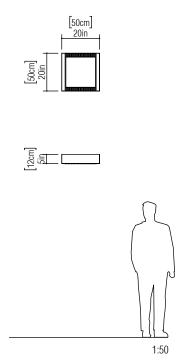

Reference: 511. Line: Slatted Application: Ceiling

Application: Ceiling
Description: Slatted Square Ceiling Lamp 50x12x50

Material: Natural Wood Veneer, MDF and Acrylic

Weight (unpacked): 2,10kg/4,63lb

Light Source Type: E-27