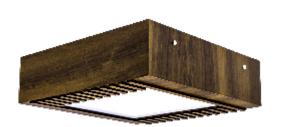

Reference: 511. Line: Slatted Application: Ceiling

Application: Ceiling
Description: Slatted Square Ceiling Lamp 50x12x50

Material: Natural Wood Veneer, MDF and Acrylic

Weight (unpacked): 2,10kg/4,63lb

Light Source Type: E-27