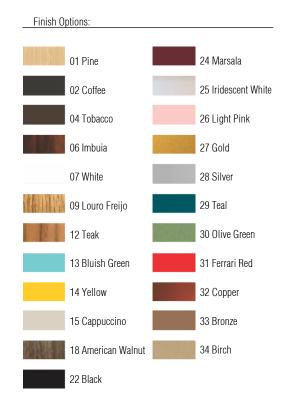

Reference: 295. Line: Conical Application: Pendant

Description: Conical Suspension Pendant Ø82x70

Material: Natural Wood Veneer, MDF and Acrylic Weight (unpacked): 5,95kg/13,12lb

Light Source Type: Integrated LED Module