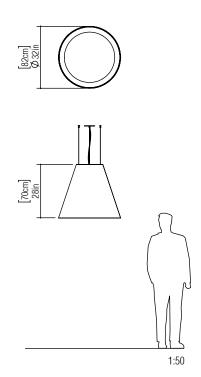

Reference: 295. Line: Conical Application: Pendant

Description: Conical Suspension Pendant Ø82x70

Material: Natural Wood Veneer, MDF and Acrylic Weight (unpacked): 5,95kg/13,12lb

Light Source Type: Integrated LED Module

Suspension Cable Length: 160cm/63in

Certificates:

Accord Lighting reserves the right to alter dimensions and specifications without notice in accordance with its policy of continuous product improvement. Please, contact the manufacturer if further information is necessary.