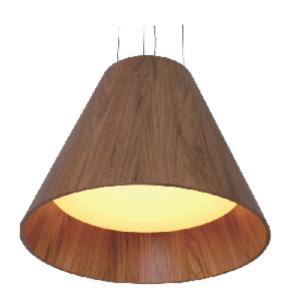

Reference: 295. Line: Conical Application: Pendant

Description: Conical Suspension Pendant Ø82x70

Material: Natural Wood Veneer, MDF and Acrylic Weight (unpacked): 5,95kg/13,12lb

Light Source Type: Integrated LED Module