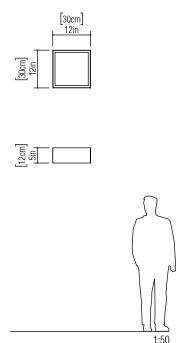

Reference: 502. Line: Clean Application: Ceiling

Description: Frame Square Ceiling 30x12x30

Material: Natural Wood Veneer, MDF and Acrylic

Weight (unpacked): 1,15kg/2,54lb

Light Source Type: E-26

2x 25W (max. each) Fluorescent or LED Bulbs not included