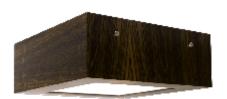

Reference: 502. Line: Clean Application: Ceiling

Description: Frame Square Ceiling 30x12x30

Material: Natural Wood Veneer, MDF and Acrylic

Weight (unpacked): 1,15kg/2,54lb

Light Source Type: E-26

2x 25W (max. each) Fluorescent or LED Bulbs not included