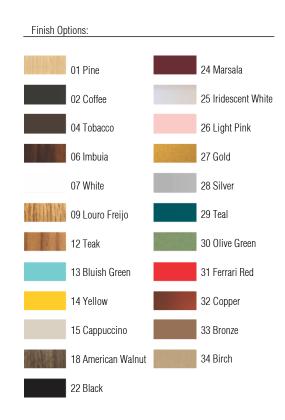

Reference: 502. Line: Clean Application: Ceiling

Description: Frame Square Ceiling 30x12x30

Material: Natural Wood Veneer, MDF and Acrylic

Weight (unpacked): 1,15kg/2,54lb

Light Source Type: E-26

2x 25W (max. each) Fluorescent or LED Bulbs not included

Color Temperature: Lamp dependent

CRI: Lamp dependent

Luminous Flux: Lamp dependent

Isolation: Class II

Input Voltage (VAC): 110 ~ 277V Input Frequency (Hz): 60 Hz

Suspension Cable Length: Not applicable





Accord Lighting reserves the right to alter dimensions and specifications without notice in accordance with its policy of continuous product improvement. Please, contact the manufacturer if further information is necessary.

accordlighting.com REV. 14/08/2018