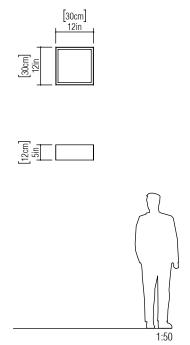

Reference: 502. Line: Clean Application: Ceiling

Description: Frame Square Ceiling 30x12x30

Material: Natural Wood Veneer, MDF and Acrylic

Weight (unpacked): 1,15kg/2,54lb

Light Source Type: E-27

2x 25W (max. each) Fluorescent or LED Bulbs not included