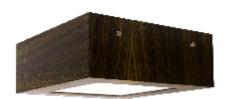

Reference: 502. Line: Clean Application: Ceiling

Description: Frame Square Ceiling 30x12x30

Material: Natural Wood Veneer, MDF and Acrylic

Weight (unpacked): 1,15kg/2,54lb

Light Source Type: E-27

2x 25W (max. each) Fluorescent or LED Bulbs not included