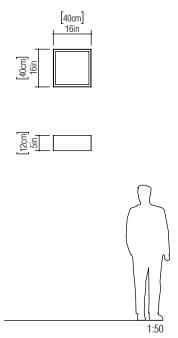

Reference: 507. Line: Clean Application: Ceiling

Description: Frame Square Ceiling 40x12x40

Material: Natural Wood Veneer, MDF and Acrylic Weight (unpacked): 2,00kg/4,41lb

Light Source Type: E-26

3x 25W (max. each) Fluorescent or LED Bulbs not included