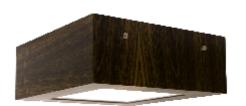

Reference: 507. Line: Clean Application: Ceiling

Description: Frame Square Ceiling 40x12x40

Material: Natural Wood Veneer, MDF and Acrylic Weight (unpacked): 2,00kg/4,41lb

Light Source Type: E-26

3x 25W (max. each) Fluorescent or LED Bulbs not included