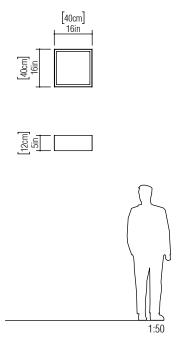

Reference: 507. Line: Clean Application: Ceiling

Description: Frame Square Ceiling 40x12x40

Material: Natural Wood Veneer, MDF and Acrylic Weight (unpacked): 2,00kg/4,41lb

Light Source Type: E-27

3x 25W (max. each) Fluorescent or LED Bulbs not included