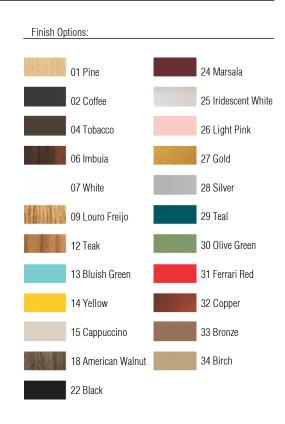

Reference: 508. Line: Clean Application: Ceiling

Description: Frame Square Ceiling 50x12x50

Material: Natural Wood Veneer, MDF and Acrylic Weight (unpacked): 2,18kg/4,81lb

Light Source Type: E-26

4x 25W (max. each) Fluorescent or LED Bulbs not included

Color Temperature: Lamp dependent

CRI: Lamp dependent

Luminous Flux: Lamp dependent

Isolation: Class II

Input Voltage (VAC): 110 ~ 277V Input Frequency (Hz): 60 Hz

Suspension Cable Length: Not applicable





Accord Lighting reserves the right to alter dimensions and specifications without notice in accordance with its policy of continuous product improvement. Please, contact the manufacturer if further information is necessary.

accordlighting.com REV. 24/08/2018