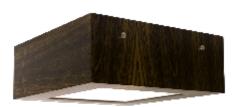

Reference: 508. Line: Clean Application: Ceiling

Description: Frame Square Ceiling 50x12x50

Material: Natural Wood Veneer, MDF and Acrylic Weight (unpacked): 2,18kg/4,81lb

Light Source Type: E-26

4x 25W (max. each) Fluorescent or LED Bulbs not included