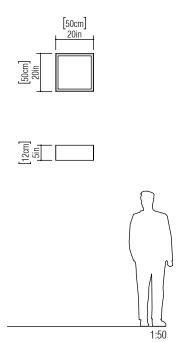

Reference: 508. Line: Clean Application: Ceiling

Description: Frame Square Ceiling 50x12x50

Material: Natural Wood Veneer, MDF and Acrylic Weight (unpacked): 2,18kg/4,81lb

Light Source Type: E-26

4x 25W (max. each) Fluorescent or LED Bulbs not included