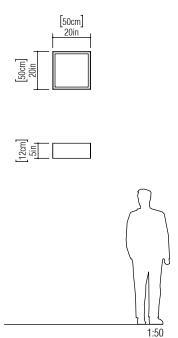

Reference: 508. Line: Clean Application: Ceiling

Description: Frame Square Ceiling 50x12x50

Material: Natural Wood Veneer, MDF and Acrylic Weight (unpacked): 2,18kg/4,81lb

Light Source Type: E-27

4x 25W (max. each) Fluorescent or LED Bulbs not included