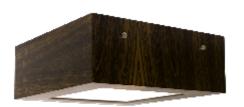

Reference: 508. Line: Clean Application: Ceiling

Description: Frame Square Ceiling 50x12x50

Material: Natural Wood Veneer, MDF and Acrylic Weight (unpacked): 2,18kg/4,81lb

Light Source Type: E-27

4x 25W (max. each) Fluorescent or LED Bulbs not included