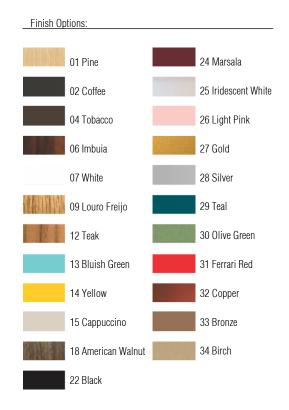

Reference: 5003. Line: Lace Application: Ceiling Description: Lace Square Ceiling Lamp 45x15x45

Material: Natural Wood Veneer, MDF and Acrylic Weight (unpacked): 2,35kg/5,18lb

Light Source Type: E-26 3x 25W (max. each) Fluorescent or LED Bulbs not included Color Temperature: Lamp dependent CRI: Lamp dependent Luminous Flux: Lamp dependent