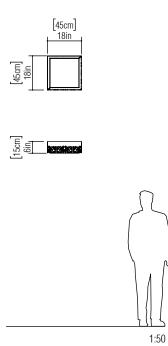

Reference: 5003. Line: Lace Application: Ceiling Description: Lace Square Ceiling Lamp 45x15x45

Material: Natural Wood Veneer, MDF and Acrylic Weight (unpacked): 2,35kg/5,18lb

Light Source Type: E-26 3x 25W (max. each) Fluorescent or LED Bulbs not included Color Temperature: Lamp dependent CRI: Lamp dependent Luminous Flux: Lamp dependent