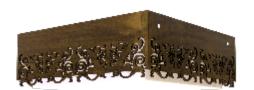

Reference: 5003. Line: Lace Application: Ceiling

Description: Lace Square Ceiling Lamp 45x15x45

Material: Natural Wood Veneer, MDF and Acrylic

Weight (unpacked): 2,35kg/5,18lb

Light Source Type: E-27

3x 25W (max. each) Fluorescent or LED Bulbs not included