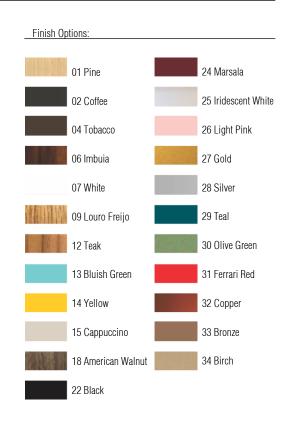

Reference: 5003. Line: Lace Application: Ceiling

Description: Lace Square Ceiling Lamp 45x15x45

Material: Natural Wood Veneer, MDF and Acrylic

Weight (unpacked): 2,35kg/5,18lb

Light Source Type: E-27

3x 25W (max. each) Fluorescent or LED Bulbs not included