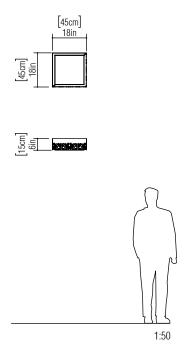

Reference: 5003. Line: Lace Application: Ceiling

Description: Lace Square Ceiling Lamp 45x15x45

Material: Natural Wood Veneer, MDF and Acrylic

Weight (unpacked): 2,35kg/5,18lb

Light Source Type: E-27

3x 25W (max. each) Fluorescent or LED Bulbs not included