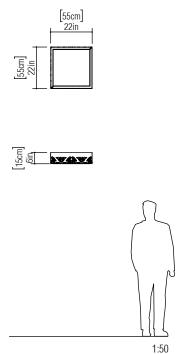

Reference: 5004. Line: Lace Application: Ceiling

Description: Lace Square Ceiling Lamp 55x15x55

Material: Natural Wood Veneer, MDF and Acrylic

Weight (unpacked): 3,25kg/7,17lb

Light Source Type: E-26

4x 25W (max. each) Fluorescent or LED Bulbs not included