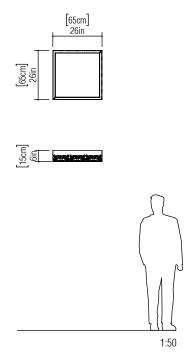

Reference: 5005. Line: Lace Application: Ceiling

Description: Lace Square Ceiling Lamp 65x15x65

Material: Natural Wood Veneer, MDF and Acrylic

Weight (unpacked): 4,08kg/8,99lb

Light Source Type: E-26

4x 25W (max. each) Fluorescent or LED Bulbs not included