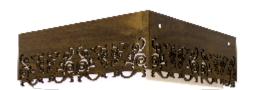

Reference: 5005. Line: Lace Application: Ceiling

Description: Lace Square Ceiling Lamp 65x15x65

Material: Natural Wood Veneer, MDF and Acrylic

Weight (unpacked): 4,08kg/8,99lb

Light Source Type: E-27

4x 25W (max. each) Fluorescent or LED Bulbs not included