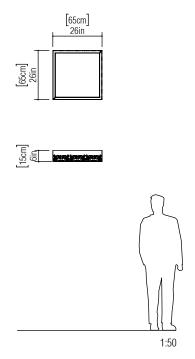

Reference: 5005. Line: Lace Application: Ceiling

Description: Lace Square Ceiling Lamp 65x15x65

Material: Natural Wood Veneer, MDF and Acrylic

Weight (unpacked): 4,08kg/8,99lb

Light Source Type: E-27

4x 25W (max. each) Fluorescent or LED Bulbs not included