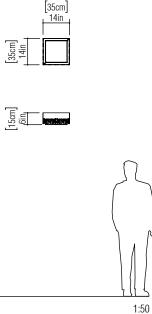

Reference: 5048. Line: Lace Application: Ceiling Description: Lace Square Ceiling Lamp 35x15x35

Material: Natural Wood Veneer, MDF and Acrylic Weight (unpacked): 1,65kg/3,64lb

Light Source Type: E-26 2x 25W (max. each) Fluorescent or LED Bulbs not included Color Temperature: Lamp dependent CRI: Lamp dependent Luminous Flux: Lamp dependent