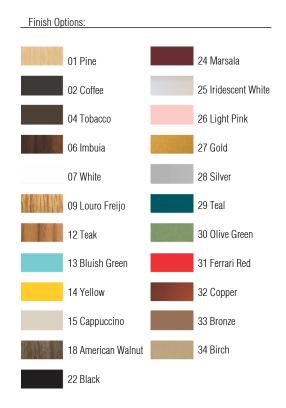

Reference: 5048. Line: Lace Application: Ceiling Description: Lace Square Ceiling Lamp 35x15x35

Material: Natural Wood Veneer, MDF and Acrylic Weight (unpacked): 1,65kg/3,64lb

Light Source Type: E-26 2x 25W (max. each) Fluorescent or LED Bulbs not included Color Temperature: Lamp dependent CRI: Lamp dependent Luminous Flux: Lamp dependent

Isolation: Class II Input Voltage (VAC): 110 ~ 277V Input Frequency (Hz): 60 Hz

Suspension Cable Length: Not applicable





Accord Lighting reserves the right to alter dimensions and specifications without notice in accordance with its policy of continuous product improvement. Please, contact the manufacturer if further information is necessary.

accordlighting.com