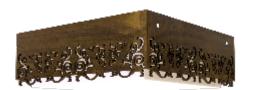

Reference: 5048. Line: Lace Application: Ceiling

Description: Lace Square Ceiling Lamp 35x15x35

Material: Natural Wood Veneer, MDF and Acrylic

Weight (unpacked): 1,65kg/3,64lb

Light Source Type: E-27

2x 25W (max. each) Fluorescent or LED Bulbs not included