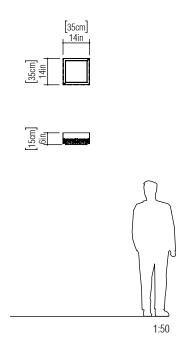

Reference: 5048. Line: Lace Application: Ceiling

Description: Lace Square Ceiling Lamp 35x15x35

Material: Natural Wood Veneer, MDF and Acrylic

Weight (unpacked): 1,65kg/3,64lb

Light Source Type: E-27

2x 25W (max. each) Fluorescent or LED Bulbs not included