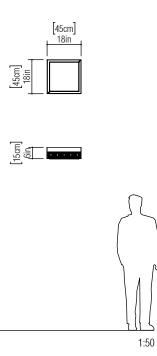

Reference: 5020. Line: Star Application: Ceiling Description: Star Square Ceiling Lamp 45x15x45

Material: Natural Wood Veneer, MDF and Acrylic Weight (unpacked): 2,50kg/5,51lb

Light Source Type: E-27 3x 25W (max. each) Fluorescent or LED Bulbs not included Color Temperature: Lamp dependent CRI: Lamp dependent Luminous Flux: Lamp dependent