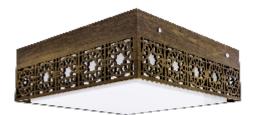

Reference: 5020. Line: Star Application: Ceiling Description: Star Square Ceiling Lamp 45x15x45

Material: Natural Wood Veneer, MDF and Acrylic Weight (unpacked): 2,50kg/5,51lb

Light Source Type: E-27 3x 25W (max. each) Fluorescent or LED Bulbs not included Color Temperature: Lamp dependent CRI: Lamp dependent Luminous Flux: Lamp dependent