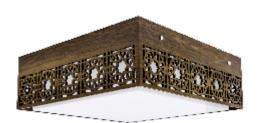

Reference: 5021. Line: Star Application: Ceiline

Application: Ceiling
Description: Star Square Ceiling Lamp 55x15x55

Material: Natural Wood Veneer, MDF and Acrylic

Weight (unpacked): 3,20kg/7,05lb

Light Source Type: E-27