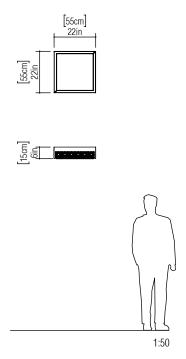

Reference: 5021. Line: Star Application: Ceiline

Application: Ceiling
Description: Star Square Ceiling Lamp 55x15x55

Material: Natural Wood Veneer, MDF and Acrylic

Weight (unpacked): 3,20kg/7,05lb

Light Source Type: E-27